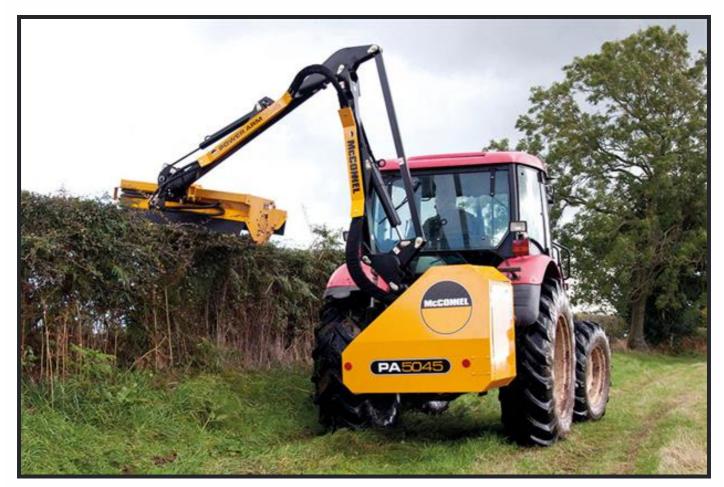

Clive Richardson were awarded the contract to carry out various flail work throughout the Belfast City Council geographical area. Tractor mounted flails were used to cut hedges, shrubs and grass banks across greater Belfast. The flails used had a horizontal reach of 6.5m and a range of heads were used to cover tasks from hedge cutting to grass cutting.